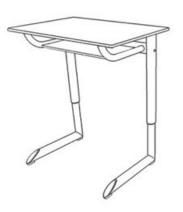

## Product Sheet

03.05.2024

| Model series        | Genio-PV+ High desk |
|---------------------|---------------------|
| Description         | High desk           |
| Model               | 42111L              |
|                     |                     |
|                     |                     |
| ID                  | 42957               |
| Length/Width/Height | 75/60/106 cm        |
| Size category       | (3 - 6)             |
| Weight              | 19.3 kg             |

infinitely adjustable.

**Adjustment range:** size 3 - 6 = table surface height 76 - 106 cm, desktop 75/60/1.7 cm, spruce wood with 1 mm-coating, bookshelf, framework infinitely adjustable via crank mechanics with detachable crank, 1 satchel hook of metal, floor gliders with felt gliding surface as exchangeable insert.