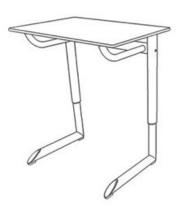

## Product Sheet

19.05.2024

| Model series        | Genio-PV+ High desk |
|---------------------|---------------------|
| Description         | High desk           |
| Model               | 42110M              |
|                     |                     |
| ID                  | 42952               |
|                     | 42932               |
| Length/Width/Height | 75/60/107 cm        |
| Size category       | (3 - 6)             |
| Weight              |                     |

infinitely adjustable.

**Adjustment range:** size 3 - 6 = table surface height 77 - 107 cm, desktop 75/60 cm, melamine resin coated, framework infinitely adjustable via crank mechanics with detachable crank, 1 satchel hook of metal, floor gliders with felt gliding surface as exchangeable insert.