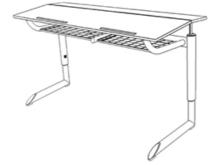

two-seated, height-adjustable, size 3-4-5 = desk surface height 58, 64 and 70 cm, desktop bipartite 130/60/1.7 cm, spruce wood with 1 mm-coating, inclination angle 0°/10°/16°/20°, worktop with 2 catch bars, 2 wire mesh trays, framework of powder coated oval steel tube, telescope mechanics, tube sealing caps, 2 satchel hooks of metal, floor gliders with felt gliding surface as exchangeable insert. Dimensions and quality features according to EN 1729, certified according to "ÖNORM" and "GS-tested safety".