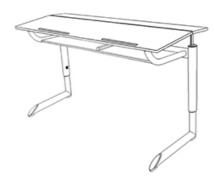

## **Product Sheet**

05.05.2024

Model series Genio-EV

**Description** Student's desk

Model 41221L

**ID** 48315

Length/Width/Height 130/60/82 cm

Size category (4-5-6-7)

Weight 28.2 kg

ÖNORM-certification N 001608

**GS certification** ZSTS/APZE/2024

two-seated, height-adjustable, size 4-5-6-7 = desk surface height 64, 70, 76 and 82 cm, desktop bipartite 130/60/1.7 cm, spruce wood with 1 mm-coating, inclination angle 0°/10°/16°/20°, worktop with 2 catch bars, bookshelf, framework of powder coated oval steel tube, telescope mechanics, tube sealing caps, 2 satchel hooks of metal, floor gliders with felt gliding surface as exchangeable insert. Dimensions and quality features according to EN 1729, certified according to "ÖNORM" and "GS-tested safety".