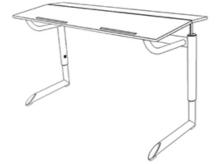

## **Product Sheet**

07.05.2024

| Model series | Genio-EV       |
|--------------|----------------|
| Description  | Student's desk |
| Model        | 41220L         |

| ID                  | 48308          |
|---------------------|----------------|
| Length/Width/Height | 130/60/82 cm   |
| Size category       | (4-5-6-7)      |
| Weight              | 25 kg          |
| ÖNORM-certification | N 001608       |
| GS certification    | ZSTS/APZE/2024 |

two-seated, height-adjustable, size 4-5-6-7 = desk surface height 64, 70, 76 and 82 cm, desktop bipartite 130/60/1.7 cm, spruce wood with 1 mm-coating, inclination angle 0°/10°/16°/20°, worktop with 2 catch bars, framework of powder coated oval steel tube, telescope mechanics, tube sealing caps, 2 satchel hooks of metal, floor gliders with felt gliding surface as exchangeable insert. Dimensions and quality features according to EN 1729, certified according to "ÖNORM" and "GS-tested safety".