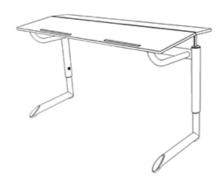

## **Product Sheet**

05.05.2024

Model series Genio-EV

**Description** Student's desk

**Model** 41220L

**ID** 48307

Length/Width/Height 130/60/70 cm

Size category (3-4-5)

Weight 24.3 kg

ÖNORM-certification N 001608

GS certification ZSTS/APZE/2024

two-seated, height-adjustable, size 3-4-5 = desk surface height 58, 64 and 70 cm, desktop bipartite 130/60/1.7 cm, spruce wood with 1 mm-coating, inclination angle 0°/10°/16°/20°, worktop with 2 catch bars, framework of powder coated oval steel tube, telescope mechanics, tube sealing caps, 2 satchel hooks of metal, floor gliders with felt gliding surface as exchangeable insert. Dimensions and quality features according to EN 1729, certified according to "ÖNORM" and "GStested safety".