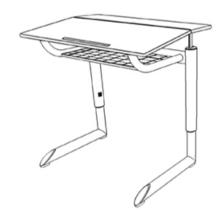

**ID** 47014

Length/Width/Height 75/60/82 cm

Size category (4-5-6-7)

Weight 19.3 kg

ÖNORM-certification N 001608

**GS certification** ZSTS/APZE/2024

single-seated, height-adjustable, size 4-5-6-7 = desk surface height 64, 70, 76 and 82 cm, desktop bipartite 75/60/1.7 cm, spruce wood with 1 mm-coating, inclination angle 0°/10°/16°/20°, worktop with catch bar, wire mesh tray, framework of powder coated oval steel tube, telescope mechanics, tube sealing caps, 1 satchel hook of metal, floor gliders with felt gliding surface as exchangeable insert. Dimensions and quality features according to EN 1729, certified according to "ÖNORM" and "GS-tested safety".