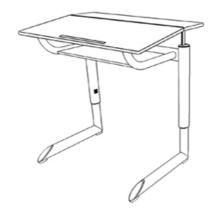

## **Product Sheet**

27.04.2024

**Model series** 

Genio-EV

Description

Student's desk

Model

41211L

**ID** 48297

Length/Width/Height 75/60/82 cm

Size category (4-5-6-7)

Weight 19.6 kg

ÖNORM-certification N 001608

**GS certification** ZSTS/APZE/2024

single-seated, height-adjustable, size 4-5-6-7 = desk surface height 64, 70, 76 and 82 cm, desktop bipartite 75/60/1.7 cm, spruce wood with 1 mm-coating, inclination angle 0°/10°/16°/20°, worktop with catch bar, bookshelf, framework of powder coated oval steel tube, telescope mechanics, tube sealing caps, 1 satchel hook of metal, floor gliders with felt gliding surface as exchangeable insert. Dimensions and quality features according to EN 1729, certified according to "ÖNORM" and "GStested safety".