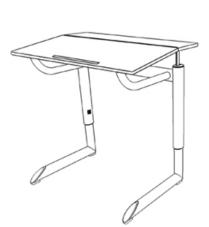

## **Product Sheet**

28.04.2024

| ID                  | 48291          |
|---------------------|----------------|
| Length/Width/Height | 75/60/82 cm    |
| Size category       | (4-5-6-7)      |
| Weight              | 18.2 kg        |
| ÖNORM-certification | N 001608       |
| GS certification    | ZSTS/APZE/2024 |

Genio-EV

41210L

Student's desk

Model series

Description

Model

single-seated, height-adjustable, size 4-5-6-7 = desk surface height 64, 70, 76 and 82 cm, desktop bipartite 75/60/1.7 cm, spruce wood with 1 mm-coating, inclination angle 0°/10°/16°/20°, worktop with catch bar, framework of powder coated oval steel tube, telescope mechanics, tube sealing caps, 1 satchel hook of metal, floor gliders with felt gliding surface as exchangeable insert. Dimensions and quality features according to EN 1729, certified according to "ÖNORM" and "GS-tested safety".