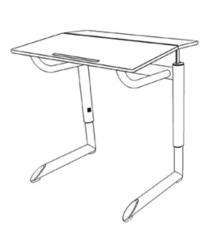

Genio-EV

41210L

Student's desk

Model series

Description

Model

single-seated, height-adjustable, size 3-4-5 = desk surface height 58, 64 and 70 cm, desktop bipartite 75/60/1.7 cm, spruce wood with 1 mm-coating, inclination angle 0°/10°/16°/20°, worktop with catch bar, framework of powder coated oval steel tube, telescope mechanics, tube sealing caps, 1 satchel hook of metal, floor gliders with felt gliding surface as exchangeable insert. Dimensions and quality features according to EN 1729, certified according to "ÖNORM" and "GS-tested safety".