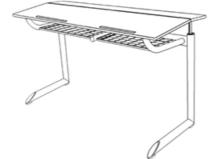

two-seated, size 5 = desk surface height 71 cm, desktop bipartite 130/60 cm, melamine resin coated, inclination angle 0°/10°/16°/20°, worktop with 2 catch bars, 2 wire mesh trays, framework of powder coated oval steel tube, 2 satchel hooks of metal, floor gliders with felt gliding surface as exchangeable insert. Dimensions and quality features according to EN 1729, certified according to "ÖNORM" and "GS-tested safety".