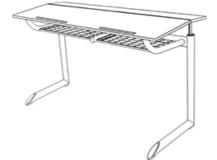

two-seated, size 4 = desk surface height 65 cm, desktop bipartite 130/60 cm, melamine resin coated, inclination angle 0°/10°/16°/20°, worktop with 2 catch bars, 2 wire mesh trays, framework of powder coated oval steel tube, 2 satchel hooks of metal, floor gliders with felt gliding surface as exchangeable insert. Dimensions and quality features according to EN 1729, certified according to "ÖNORM" and "GS-tested safety".