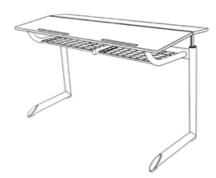

Weight 28.8 kg

ÖNORM-certification N 001607

**GS certification** ZSTS/APZE/2024

two-seated, size 2 = desk surface height 55 cm, desktop bipartite 130/60 cm, melamine resin coated, inclination angle  $0^{\circ}/10^{\circ}/16^{\circ}/20^{\circ}$ , worktop with 2 catch bars, 2 wire mesh trays, framework of powder coated oval steel tube, 2 satchel hooks of metal, floor gliders with felt gliding surface as exchangeable insert. Dimensions and quality features according to EN 1729, certified according to "ÖNORM" and "GS-tested safety".