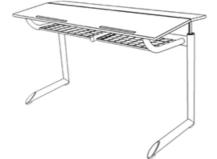

two-seated, size 7 = desk surface height 82 cm, desktop bipartite 130/60/1.7 cm, spruce wood with 1 mm-coating, inclination angle 0°/10°/16°/20°, worktop with 2 catch bars, 2 wire mesh trays, framework of powder coated oval steel tube, 2 satchel hooks of metal, floor gliders with felt gliding surface as exchangeable insert. Dimensions and quality features according to EN 1729, certified according to "ÖNORM" and "GS-tested safety".