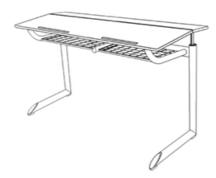

Weight 25.9 kg

ÖNORM-certification N 001607

**GS** certification ZSTS/APZE/2024

two-seated, size 6 = desk surface height 76 cm, desktop bipartite 130/60/1.7 cm, spruce wood with 1 mm-coating, inclination angle 0°/10°/16°/20°, worktop with 2 catch bars, 2 wire mesh trays, framework of powder coated oval steel tube, 2 satchel hooks of metal, floor gliders with felt gliding surface as exchangeable insert. Dimensions and quality features according to EN 1729, certified according to "ÖNORM" and "GS-tested safety".