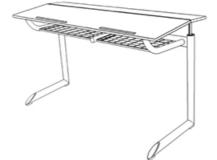

two-seated, size 5 = desk surface height 70 cm, desktop bipartite 130/60/1.7 cm, spruce wood with 1 mm-coating, inclination angle 0°/10°/16°/20°, worktop with 2 catch bars, 2 wire mesh trays, framework of powder coated oval steel tube, 2 satchel hooks of metal, floor gliders with felt gliding surface as exchangeable insert. Dimensions and quality features according to EN 1729, certified according to "ÖNORM" and "GS-tested safety".