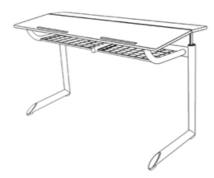

Weight 25.3 kg

**ÖNORM-certification** N 001607

GS certification ZSTS/APZE/2024

two-seated, size 4 = desk surface height 64 cm, desktop bipartite 130/60/1.7 cm, spruce wood with 1 mm-coating, inclination angle 0°/10°/16°/20°, worktop with 2 catch bars, 2 wire mesh trays, framework of powder coated oval steel tube, 2 satchel hooks of metal, floor gliders with felt gliding surface as exchangeable insert. Dimensions and quality features according to EN 1729, certified according to "ÖNORM" and "GS-tested safety".