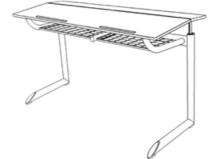

two-seated, size 2 = desk surface height 54 cm, desktop bipartite 130/60/1.7 cm, spruce wood with 1 mm-coating, inclination angle  $0^{\circ}/10^{\circ}/16^{\circ}/20^{\circ}$ , worktop with 2 catch bars, 2 wire mesh trays, framework of powder coated oval steel tube, 2 satchel hooks of metal, floor gliders with felt gliding surface as exchangeable insert. Dimensions and quality features according to EN 1729, certified according to "ÖNORM" and "GS-tested safety".