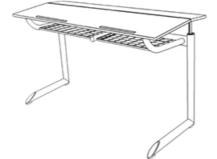

two-seated, size 2 = desk surface height 55 cm, desktop bipartite 130/60 cm, with laminate coating, inclination angle 0°/10°/16°/20°, worktop with 2 catch bars, 2 wire mesh trays, framework of powder coated oval steel tube, 2 satchel hooks of metal, floor gliders with felt gliding surface as exchangeable insert. Dimensions and quality features according to EN 1729, certified according to "ÖNORM" and "GS-tested safety".