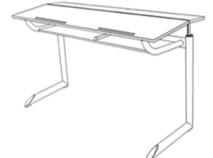

two-seated, size 3 = desk surface height 59 cm, desktop bipartite 130/60 cm, melamine resin coated, inclination angle 0°/10°/16°/20°, worktop with 2 catch bars, bookshelf, framework of powder coated oval steel tube, 2 satchel hooks of metal, floor gliders with felt gliding surface as exchangeable insert. Dimensions and quality features according to EN 1729, certified according to "ÖNORM" and "GS-tested safety".