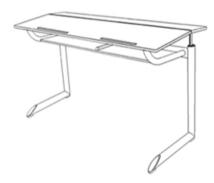

## **Product Sheet**

28.04.2024

Model series Genio-E

**Description** Student's desk

**Model** 40221M

**ID** 48226

Length/Width/Height 130/60/55 cm

Size category 2

Weight 29.4 kg

ÖNORM-certification N 001607

**GS certification** ZSTS/APZE/2024

two-seated, size 2 = desk surface height 55 cm, desktop bipartite 130/60 cm, melamine resin coated, inclination angle  $0^{\circ}/10^{\circ}/16^{\circ}/20^{\circ}$ , worktop with 2 catch bars, bookshelf, framework of powder coated oval steel tube, 2 satchel hooks of metal, floor gliders with felt gliding surface as exchangeable insert. Dimensions and quality features according to EN 1729, certified according to "ÖNORM" and "GS-tested safety".