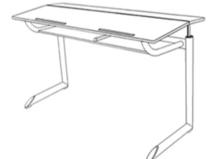

## **Product Sheet**

02.05.2024

| Model series | Genio-E        |
|--------------|----------------|
| Description  | Student's desk |
| Model        | 40221L         |

| ID                  | 48225          |
|---------------------|----------------|
| Length/Width/Height | 130/60/82 cm   |
| Size category       | 7              |
| Weight              | 26.7 kg        |
| ÖNORM-certification | N 001607       |
| GS certification    | ZSTS/APZE/2024 |

two-seated, size 7 = desk surface height 82 cm, desktop bipartite 130/60/1.7 cm, spruce wood with 1 mm-coating, inclination angle 0°/10°/16°/20°, worktop with 2 catch bars, bookshelf, framework of powder coated oval steel tube, 2 satchel hooks of metal, floor gliders with felt gliding surface as exchangeable insert. Dimensions and quality features according to EN 1729, certified according to "ÖNORM" and "GS-tested safety".