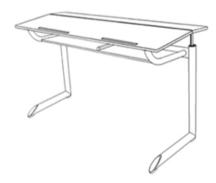

## **Product Sheet**

04.05.2024

Model series Genio-E

**Description** Student's desk

**Model** 40221L

**ID** 48224

Length/Width/Height 130/60/76 cm

Size category 6

Weight 26.4 kg

ÖNORM-certification N 001607

**GS certification** ZSTS/APZE/2024

two-seated, size 6 = desk surface height 76 cm, desktop bipartite 130/60/1.7 cm, spruce wood with 1 mm-coating, inclination angle 0°/10°/16°/20°, worktop with 2 catch bars, bookshelf, framework of powder coated oval steel tube, 2 satchel hooks of metal, floor gliders with felt gliding surface as exchangeable insert. Dimensions and quality features according to EN 1729, certified according to "ÖNORM" and "GS-tested safety".