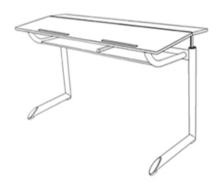

## **Product Sheet**

29.04.2024

Model series Genio-E

**Description** Student's desk

**Model** 40221L

**ID** 48223

Length/Width/Height 130/60/70 cm

Size category 5

Weight 26.1 kg

**ÖNORM-certification** N 001607

**GS certification** ZSTS/APZE/2024

two-seated, size 5 = desk surface height 70 cm, desktop bipartite 130/60/1.7 cm, spruce wood with 1 mm-coating, inclination angle 0°/10°/16°/20°, worktop with 2 catch bars, bookshelf, framework of powder coated oval steel tube, 2 satchel hooks of metal, floor gliders with felt gliding surface as exchangeable insert. Dimensions and quality features according to EN 1729, certified according to "ÖNORM" and "GS-tested safety".