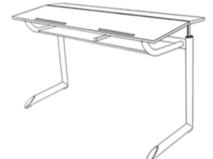

## **Product Sheet**

03.05.2024

| Model series | Genio-E        |
|--------------|----------------|
| Description  | Student's desk |
| Model        | 40221L         |

| ID                  | 48222          |
|---------------------|----------------|
| Length/Width/Height | 130/60/64 cm   |
| Size category       | 4              |
| Weight              | 25.8 kg        |
| ÖNORM-certification | N 001607       |
| GS certification    | ZSTS/APZE/2024 |

two-seated, size 4 = desk surface height 64 cm, desktop bipartite 130/60/1.7 cm, spruce wood with 1 mm-coating, inclination angle  $0^{\circ}/10^{\circ}/16^{\circ}/20^{\circ}$ , worktop with 2 catch bars, bookshelf, framework of powder coated oval steel tube, 2 satchel hooks of metal, floor gliders with felt gliding surface as exchangeable insert. Dimensions and quality features according to EN 1729, certified according to "ÖNORM" and "GS-tested safety".