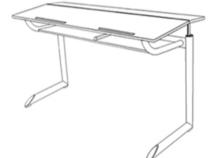

## **Product Sheet**

28.04.2024

| Model series | Genio-E        |
|--------------|----------------|
| Description  | Student's desk |
| Model        | 40221L         |

| ID                  | 48221          |
|---------------------|----------------|
| Length/Width/Height | 130/60/58 cm   |
| Size category       | 3              |
| Weight              | 25.5 kg        |
| ÖNORM-certification | N 001607       |
| GS certification    | ZSTS/APZE/2024 |

two-seated, size 3 = desk surface height 58 cm, desktop bipartite 130/60/1.7 cm, spruce wood with 1 mm-coating, inclination angle  $0^{\circ}/10^{\circ}/16^{\circ}/20^{\circ}$ , worktop with 2 catch bars, bookshelf, framework of powder coated oval steel tube, 2 satchel hooks of metal, floor gliders with felt gliding surface as exchangeable insert. Dimensions and quality features according to EN 1729, certified according to "ÖNORM" and "GS-tested safety".