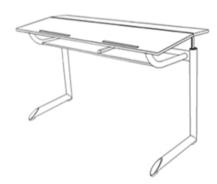

## **Product Sheet**

27.04.2024

Model series Genio-E

**Description** Student's desk

**Model** 40221L

**ID** 48220

Length/Width/Height 130/60/54 cm

Size category 2

Weight 25.3 kg

ÖNORM-certification N 001607

**GS certification** ZSTS/APZE/2024

two-seated, size 2 = desk surface height 54 cm, desktop bipartite 130/60/1.7 cm, spruce wood with 1 mm-coating, inclination angle 0°/10°/16°/20°, worktop with 2 catch bars, framework of powder coated oval steel tube, 2 satchel hooks of metal, floor gliders with felt gliding surface as exchangeable insert. Dimensions and quality features according to EN 1729, certified according to "ÖNORM" and "GS-tested safety".