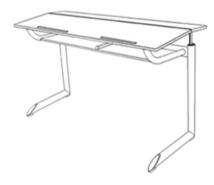

## **Product Sheet**

03.05.2024

Model series Genio-E

**Description** Student's desk

**Model** 40221

**ID** 48215

Length/Width/Height 130/60/55 cm

Size category 2

Weight 30.1 kg

ÖNORM-certification N 001607

**GS certification** ZSTS/APZE/2024

two-seated, size 2 = desk surface height 55 cm, desktop bipartite 130/60 cm, with laminate coating, inclination angle  $0^{\circ}/10^{\circ}/20^{\circ}$ , worktop with 2 catch bars, bookshelf, framework of powder coated oval steel tube, 2 satchel hooks of metal, floor gliders with felt gliding surface as exchangeable insert. Dimensions and quality features according to EN 1729, certified according to "ÖNORM" and "GS-tested safety".