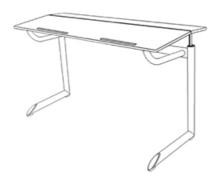

## **Product Sheet**

02.05.2024

Model series Genio-E

**Description** Student's desk

**Model** 40220M

**ID** 48211

Length/Width/Height 130/60/65 cm

Size category 4

Weight 26.7 kg

**ÖNORM-certification** N 001607

GS certification ZSTS/APZE/2024

two-seated, size 4 = desk surface height 65 cm, desktop bipartite 130/60 cm, melamine resin coated, inclination angle  $0^{\circ}/10^{\circ}/16^{\circ}/20^{\circ}$ , worktop with 2 catch bars, framework of powder coated oval steel tube, 2 satchel hooks of metal, floor gliders with felt gliding surface as exchangeable insert. Dimensions and quality features according to EN 1729, certified according to "ÖNORM" and "GS-tested safety".