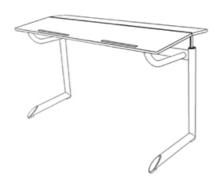

## **Product Sheet**

27.04.2024

Model series Genio-E

**Description** Student's desk

Model 40220L

**ID** 48207

Length/Width/Height 130/60/82 cm

Size category 7

Weight 23.5 kg

ÖNORM-certification N 001607

**GS certification** ZSTS/APZE/2024

two-seated, size 7 = desk surface height 82 cm, desktop bipartite 130/60/1.7 cm, spruce wood with 1 mm-coating, inclination angle 0°/10°/16°/20°, worktop with 2 catch bars, framework of powder coated oval steel tube, 2 satchel hooks of metal, floor gliders with felt gliding surface as exchangeable insert. Dimensions and quality features according to EN 1729, certified according to "ÖNORM" and "GS-tested safety".