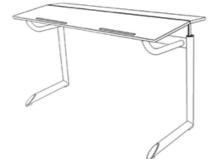

two-seated, size 6 = desk surface height 76 cm, desktop bipartite 130/60/1.7 cm, spruce wood with 1 mm-coating, inclination angle 0°/10°/16°/20°, worktop with 2 catch bars, framework of powder coated oval steel tube, 2 satchel hooks of metal, floor gliders with felt gliding surface as exchangeable insert. Dimensions and quality features according to EN 1729, certified according to "ÖNORM" and "GS-tested safety".