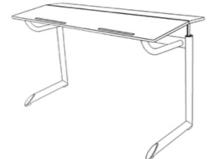

## **Product Sheet**

02.05.2024

| Model series | Genio-E        |
|--------------|----------------|
| Description  | Student's desk |
| Model        | 40220L         |

| ID                  | 48205          |
|---------------------|----------------|
| Length/Width/Height | 130/60/70 cm   |
| Size category       | 5              |
| Weight              | 22.9 kg        |
| ÖNORM-certification | N 001607       |
| GS certification    | ZSTS/APZE/2024 |

two-seated, size 5 = desk surface height 70 cm, desktop bipartite 130/60/1.7 cm, spruce wood with 1 mm-coating, inclination angle  $0^{\circ}/10^{\circ}/20^{\circ}$ , worktop with 2 catch bars, framework of powder coated oval steel tube, 2 satchel hooks of metal, floor gliders with felt gliding surface as exchangeable insert. Dimensions and quality features according to EN 1729, certified according to "ÖNORM" and "GS-tested safety".