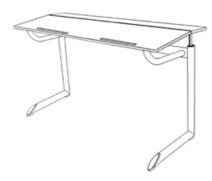

## **Product Sheet**

05.05.2024

Model series Genio-E

**Description** Student's desk

**Model** 40220L

**ID** 48204

Length/Width/Height 130/60/64 cm

Size category 4

Weight 22.6 kg

ÖNORM-certification N 001607

**GS certification** ZSTS/APZE/2024

two-seated, size 4 = desk surface height 64 cm, desktop bipartite 130/60/1.7 cm, spruce wood with 1 mm-coating, inclination angle 0°/10°/16°/20°, worktop with 2 catch bars, framework of powder coated oval steel tube, 2 satchel hooks of metal, floor gliders with felt gliding surface as exchangeable insert. Dimensions and quality features according to EN 1729, certified according to "ÖNORM" and "GS-tested safety".