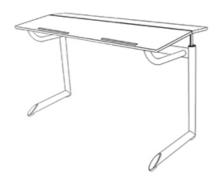

## **Product Sheet**

05.05.2024

Model series Genio-E

**Description** Student's desk

**Model** 40220L

**ID** 48202

Length/Width/Height 130/60/54 cm

Size category 2

Weight 22.1 kg

ÖNORM-certification N 001607

**GS certification** ZSTS/APZE/2024

two-seated, size 2 = desk surface height 54 cm, desktop bipartite 130/60/1.7 cm, spruce wood with 1 mm-coating, inclination angle 0°/10°/16°/20°, worktop with 2 catch bars, framework of powder coated oval steel tube, 2 satchel hooks of metal, floor gliders with felt gliding surface as exchangeable insert. Dimensions and quality features according to EN 1729, certified according to "ÖNORM" and "GS-tested safety".