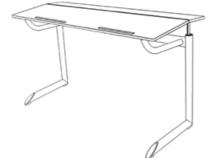

## **Product Sheet**

02.05.2024

| Model series | Genio-E        |
|--------------|----------------|
| Description  | Student's desk |
| Model        | 40220          |

| 48196          |
|----------------|
| 130/60/59 cm   |
| 3              |
| 27.1 kg        |
| N 001607       |
| ZSTS/APZE/2024 |
|                |

two-seated, size 3 = desk surface height 59 cm, desktop bipartite 130/60 cm, with laminate coating, inclination angle 0°/10°/16°/20°, worktop with 2 catch bars, framework of powder coated oval steel tube, 2 satchel hooks of metal, floor gliders with felt gliding surface as exchangeable insert. Dimensions and quality features according to EN 1729, certified according to "ÖNORM" and "GS-tested safety".