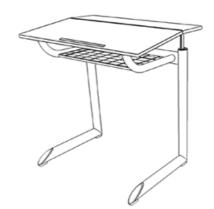

## **Product Sheet**

04.05.2024

Model series

Genio-E

Description

Student's desk

Model

40212L

**ID** 48188

Length/Width/Height 75/60/82 cm

Size category 7

Weight 17.9 kg

ÖNORM-certification N 001607

**GS certification** ZSTS/APZE/2024

single-seated, size 7 = desk surface height 82 cm, desktop bipartite, 75/60/1.7 cm, spruce wood with 1 mm-coating, inclination angle 0°/10°/16°/20°, worktop with catch bar, wire mesh tray, framework of powder coated oval steel tube, 1 satchel hook of metal, floor gliders with felt gliding surface as exchangeable insert. Dimensions and quality features according to EN 1729, certified according to "ÖNORM" and "GS-tested safety".