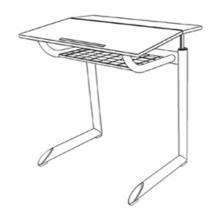

## **Product Sheet**

03.05.2024

Model series

Genio-E

Description

Student's desk

Model

40212L

**ID** 48187

Length/Width/Height 75/60/76 cm

Size category 6

Weight 17.6 kg

ÖNORM-certification N 001607

**GS** certification ZSTS/APZE/2024

single-seated, size 6 = desk surface height 76 cm, desktop bipartite, 75/60/1.7 cm, spruce wood with 1 mm-coating, inclination angle 0°/10°/16°/20°, worktop with catch bar, wire mesh tray, framework of powder coated oval steel tube, 1 satchel hook of metal, floor gliders with felt gliding surface as exchangeable insert. Dimensions and quality features according to EN 1729, certified according to "ÖNORM" and "GS-tested safety".