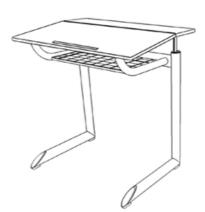

Genio-E

40212L

Student's desk

Model series

Description

Model

single-seated, size 4 = desk surface height 64 cm, desktop bipartite, 75/60/1.7 cm, spruce wood with 1 mm-coating, inclination angle 0°/10°/16°/20°, worktop with catch bar, wire mesh tray, framework of powder coated oval steel tube, 1 satchel hook of metal, floor gliders with felt gliding surface as exchangeable insert. Dimensions and quality features according to EN 1729, certified according to "ÖNORM" and "GS-tested safety".