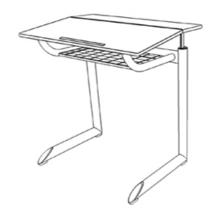

## **Product Sheet**

05.05.2024

Model series

Genio-E

Description

Student's desk

Model

40212L

**ID** 48184

Length/Width/Height 75/60/58 cm

Size category 3

Weight 16.7 kg

ÖNORM-certification N 001607

**GS** certification ZSTS/APZE/2024

single-seated, size 3 = desk surface height 58 cm, desktop bipartite, 75/60/1.7 cm, spruce wood with 1 mm-coating, inclination angle 0°/10°/16°/20°, worktop with catch bar, wire mesh tray, framework of powder coated oval steel tube, 1 satchel hook of metal, floor gliders with felt gliding surface as exchangeable insert. Dimensions and quality features according to EN 1729, certified according to "ÖNORM" and "GS-tested safety".