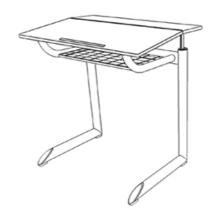

## **Product Sheet**

02.05.2024

Model series

Genio-E

Description

Student's desk

Model

40212

**ID** 48181

Length/Width/Height 75/60/77 cm

Size category 6

Weight 20.3 kg

ÖNORM-certification N 001607

**GS** certification ZSTS/APZE/2024

single-seated, size 6 = desk surface height 77 cm, desktop bipartite, 75/60 cm, with laminate coating, inclination angle  $0^{\circ}/10^{\circ}/16^{\circ}/20^{\circ}$ , worktop with catch bar, wire mesh tray, framework of powder coated oval steel tube, 1 satchel hook of metal, floor gliders with felt gliding surface as exchangeable insert. Dimensions and quality features according to EN 1729, certified according to "ÖNORM" and "GS-tested safety".