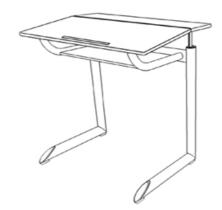

**ID** 48167

Length/Width/Height 75/60/64 cm

Size category 4

Weight 17.3 kg

ÖNORM-certification N 001607

**GS certification** ZSTS/APZE/2024

single-seated, size 4 = desk surface height 64 cm, desktop bipartite, 75/60/1.7 cm, spruce wood with 1 mm-coating, inclination angle 0°/10°/16°/20°, worktop with catch bar, bookshelf, framework of powder coated oval steel tube, 1 satchel hook of metal, floor gliders with felt gliding surface as exchangeable insert. Dimensions and quality features according to EN 1729, certified according to "ÖNORM" and "GS-tested safety".