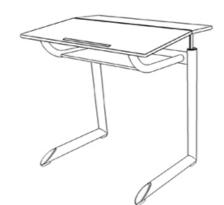

## **Product Sheet**

01.05.2024

Model series

Genio-E

Description

Student's desk

Model

40211L

**ID** 48166

Length/Width/Height 75/60/58 cm

Size category 3

Weight 17 kg

ÖNORM-certification N 001607

**GS certification** ZSTS/APZE/2024

single-seated, size 3 = desk surface height 58 cm, desktop bipartite, 75/60/1.7 cm, spruce wood with 1 mm-coating, inclination angle  $0^\circ/10^\circ/16^\circ/20^\circ$ , worktop with catch bar, bookshelf, framework of powder coated oval steel tube, 1 satchel hook of metal, floor gliders with felt gliding surface as exchangeable insert. Dimensions and quality features according to EN 1729, certified according to "ÖNORM" and "GS-tested safety".