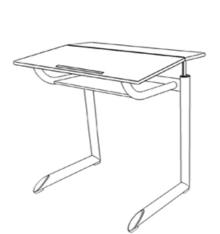

Model

single-seated, size 2 = desk surface height 55 cm, desktop bipartite, 75/60 cm, with laminate coating, inclination angle 0°/10°/16°/20°, worktop with catch bar, bookshelf, framework of powder coated oval steel tube, 1 satchel hook of metal, floor gliders with felt gliding surface as exchangeable insert. Dimensions and quality features according to EN 1729, certified according to "ÖNORM" and "GS-tested safety".