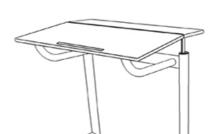

## **Product Sheet**

03.05.2024

Model series Genio-E

**Description** Student's desk

Model 40210M

**ID** 48158

**Length/Width/Height** 75/60/77 cm

Size category 6

Weight 18.8 kg

ÖNORM-certification N 001607

GS certification ZSTS/APZE/2024

single-seated, size 6 = desk surface height 77 cm, desktop bipartite, 75/60 cm, melamine resin coated, inclination angle  $0^{\circ}/10^{\circ}/20^{\circ}$ , worktop with catch bar, framework of powder coated oval steel tube, 1 satchel hook of metal, floor gliders with felt gliding surface as exchangeable insert. Dimensions and quality features according to EN 1729, certified according to "ÖNORM" and "GS-tested safety".