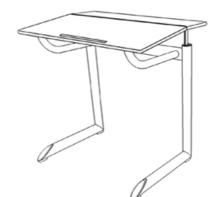

## **Product Sheet**

05.05.2024

Model series

Genio-E

Description

Student's desk

Model

40210M

**ID** 48156

Length/Width/Height 75/60/65 cm

Size category 4

Weight 18.2 kg

ÖNORM-certification N 001607

GS certification ZSTS/APZE/2024

single-seated, size 4 = desk surface height 65 cm, desktop bipartite, 75/60 cm, melamine resin coated, inclination angle  $0^{\circ}/10^{\circ}/20^{\circ}$ , worktop with catch bar, framework of powder coated oval steel tube, 1 satchel hook of metal, floor gliders with felt gliding surface as exchangeable insert. Dimensions and quality features according to EN 1729, certified according to "ÖNORM" and "GS-tested safety".