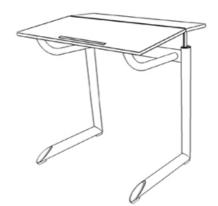

## **Product Sheet**

28.04.2024

Model series

Genio-E

Description

Student's desk

Model

40210L

**ID** 48153

Length/Width/Height 75/60/82 cm

Size category 7

Weight 16.8 kg

ÖNORM-certification N 001607

GS certification ZSTS/APZE/2024

single-seated, size 7 = desk surface height 82 cm, desktop bipartite, 75/60/1.7 cm, spruce wood with 1 mm-coating, inclination angle 0°/10°/16°/20°, worktop with catch bar, framework of powder coated oval steel tube, 1 satchel hook of metal, floor gliders with felt gliding surface as exchangeable insert. Dimensions and quality features according to EN 1729, certified according to "ÖNORM" and "GS-tested safety".