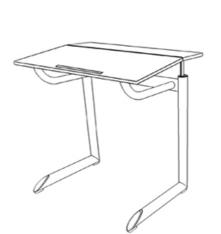

Genio-E

40210L

Student's desk

Model series

Description

Model

single-seated, size 3 = desk surface height 58 cm, desktop bipartite, 75/60/1.7 cm, spruce wood with 1 mm-coating, inclination angle 0°/10°/16°/20°, worktop with catch bar, framework of powder coated oval steel tube, 1 satchel hook of metal, floor gliders with felt gliding surface as exchangeable insert. Dimensions and quality features according to EN 1729, certified according to "ÖNORM" and "GS-tested safety".