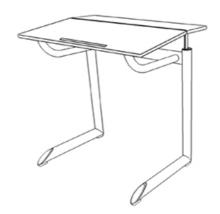

## **Product Sheet**

27.04.2024

Model series

Genio-E

Description

Student's desk

Model

40210

**ID** 48147

Length/Width/Height 75/60/65 cm

Size category 4

Weight 18.6 kg

ÖNORM-certification N 001607

**GS certification** ZSTS/APZE/2024

single-seated, size 4 = desk surface height 65 cm, desktop bipartite, 75/60 cm, with laminate coating, inclination angle  $0^{\circ}/10^{\circ}/20^{\circ}$ , worktop with catch bar, framework of powder coated oval steel tube, 1 satchel hook of metal, floor gliders with felt gliding surface as exchangeable insert. Dimensions and quality features according to EN 1729, certified according to "ÖNORM" and "GStested safety".