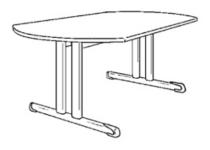

## Product Sheet 18.05.2024

Mayr **Schulmöbel** 

| Description         | Conference table |
|---------------------|------------------|
| Model               | 1416M            |
|                     |                  |
| ID                  | 28100            |
| Length/Width/Height | 240/120/76 cm    |
| Weight              | 68 kg            |

both-sided with segmental arch, plate radii 127.5 cm, tabletop 2.5 cm thick, melamine resin coated, frontal the plate overlaps approx. 30 cm over skid frame, double-base skid framework of powder coated oval steel tube, frame foot pairs with frame foot cover, floor gliders with synthetic gliding surface as exchangeable insert.