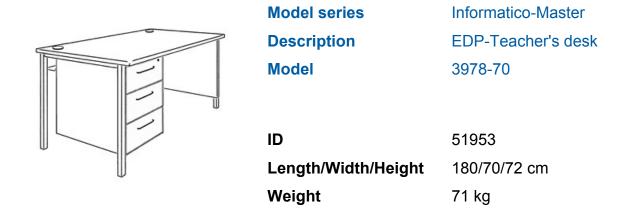

## Product Sheet

16.05.2024

Desktop 2.4 cm thick, with 1 mm laminate coating and 2 cable jacks Ø 8 cm, cable duct on the long side made of sheet steel, powder coated in RAL 9006 (white aluminum), on the left base cupboard 45/53/57 cm, 3 synthetic drawers, top drawer with cylinder locking device, metal bow handles, privacy screen at the front and on the side, 4-base apron framework of powder coated square steel tube, base cross section 30/30/2 mm, adjustable synthetic floor gliders. Further dimensions and quality features accoring to ÖNORM A 1650.